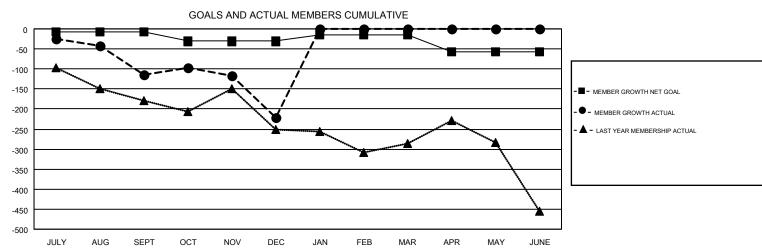

## STEVE ANTON Clubs RESULTS FOR 2018-2019 NEW CLUB GOAL QUARTER

2

3

3

|  |                                |                           |                         | GMT CA 1                                     |  |  |  |  |  |
|--|--------------------------------|---------------------------|-------------------------|----------------------------------------------|--|--|--|--|--|
|  | Members  RESULTS FOR 2018-2019 |                           |                         |                                              |  |  |  |  |  |
|  |                                |                           |                         |                                              |  |  |  |  |  |
|  | QUARTER                        | MEMBER GROWTH NET<br>GOAL | MEMBER GROWTH<br>ACTUAL | DROPPED MEMBERS ACTUAL (including transfers) |  |  |  |  |  |
|  | JULY/AUG/SEPT<br>OCT/NOV/DEC   | -8<br>-23                 | 175<br>264              | 255<br>358                                   |  |  |  |  |  |
|  | JAN/FEB/MAR                    | 15                        | 0                       | 0                                            |  |  |  |  |  |
|  | APR/MAY/JUNE                   | -42                       | 0                       | 0                                            |  |  |  |  |  |