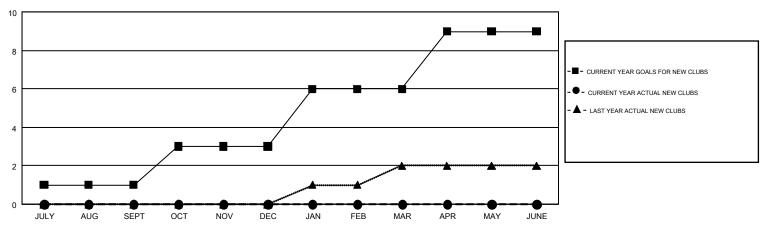

## STEVE ANTON Clubs RESULTS FOR 2018-2019 NEW CLUB GOAL QUARTER

2

3

3

|  |                                |                           |                         | GMT CA 1                                     |  |  |  |  |  |
|--|--------------------------------|---------------------------|-------------------------|----------------------------------------------|--|--|--|--|--|
|  | Members  RESULTS FOR 2018-2019 |                           |                         |                                              |  |  |  |  |  |
|  |                                |                           |                         |                                              |  |  |  |  |  |
|  | QUARTER                        | MEMBER GROWTH NET<br>GOAL | MEMBER GROWTH<br>ACTUAL | DROPPED MEMBERS ACTUAL (including transfers) |  |  |  |  |  |
|  | JULY/AUG/SEPT<br>OCT/NOV/DEC   | -8<br>-23                 | 175<br>264              | 255<br>358                                   |  |  |  |  |  |
|  | JAN/FEB/MAR                    | 15                        | 0                       | 0                                            |  |  |  |  |  |
|  | APR/MAY/JUNE                   | -42                       | 0                       | 0                                            |  |  |  |  |  |

## GOALS AND ACTUAL NEW CLUBS CUMULATIVE

DROPPED CLUBS

2

0

NEW CLUBS

0

0

0